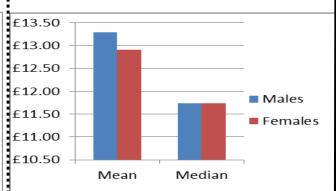

## Mean and Median Gender Pay Gap

Mean Gender Pay Gap 2.9% Median Pay Gap 0%

Bonus Gender Pay Gap Mean 25.2% Median 33.3%

Proportion of male and female relevant employees receiving a bonus

1.1%

2.8%

| Quartile     | Male  | Female |
|--------------|-------|--------|
| Lower        | 39.9% | 60.1%  |
| Lower Middle | 30.4% | 69.6%  |
| Upper Middle | 29.6% | 70.4%  |
| Upper        | 39.3% | 60.7%  |