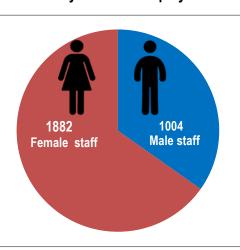

## Full-Pay Relevant Employees

|                                     | Male |       | Female |       | Total |
|-------------------------------------|------|-------|--------|-------|-------|
| Full-pay Relevant<br>Employees 2018 | 1004 | 34.8% | 1882   | 65.2% | 2886  |
| Full Time 2018                      | 715  | 71.2% | 866    | 46.0% | 1581  |
| Part Time 2018                      | 289  | 28.8% | 1016   | 54.0% | 1305  |