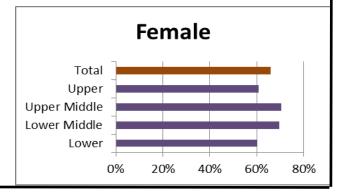

Proportion of Males and Females in each Quartile Pay Band

## Mean and Median Gender Pay Gap

Mean Gender Pay Gap 2.9% Median Pay Gap 0%

Bonus Gender Pay Gap Mean 25.2% Median 33.3%

Proportion of male and female relevant employees receiving a bonus

1.1%

2.8%

| Quartile     | Male  | Female |
|--------------|-------|--------|
| Lower        | 39.9% | 60.1%  |
| Lower Middle | 30.4% | 69.6%  |
| Upper Middle | 29.6% | 70.4%  |
| Upper        | 39.3% | 60.7%  |