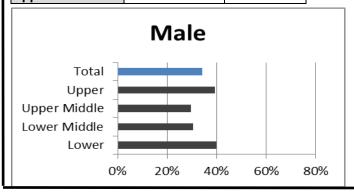

Proportion of Males and Females in each Quartile Pay Band

## Mean and Median Gender Pay Gap

Mean Gender Pay Gap 2.9% Median Pay Gap 0%

Bonus Gender Pay Gap Mean 25.2% Median 33.3%

Proportion of male and female relevant employees receiving a bonus

1.1%

2.8%

| Quartile     | Male  | Female |
|--------------|-------|--------|
| Lower        | 39.9% | 60.1%  |
| Lower Middle | 30.4% | 69.6%  |
| Upper Middle | 29.6% | 70.4%  |
| Upper        | 39.3% | 60.7%  |