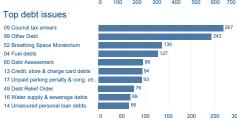

|
| 46     | 10                                                                |
| 163    | 31                                                                |
| 73     | 18                                                                |
| 159    | 32                                                                |
| 38     | 21                                                                |
| 31     | 21                                                                |
| 704    | 185                                                               |
| 6,985  |                                                                   |
|        | 1,944 1,119 159 121 1,851 16 118 100 4 37 302 46 163 73 159 38 31 |



## Channel



# Top benefit issues





### Gender