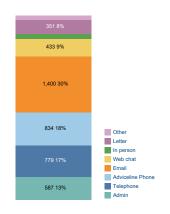

| 74                                                                |
| 46     | 10                                                                |
| 163    | 31                                                                |
| 73     | 18                                                                |
| 159    | 32                                                                |
| 38     | 21                                                                |
| 31     | 21                                                                |
| 704    | 185                                                               |
| 6,985  |                                                                   |
|        | 1,944 1,119 159 121 1,851 16 118 100 4 37 302 46 163 73 159 38 31 |



## Channel



# Top benefit issues





### Gender