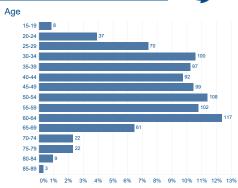

|
| 302    | 74                                                                |
| 46     | 10                                                                |
| 163    | 31                                                                |
| 73     | 18                                                                |
| 159    | 32                                                                |
| 38     | 21                                                                |
| 31     | 21                                                                |
| 704    | 185                                                               |
| 6,985  |                                                                   |
|        | 1,944 1,119 159 121 1,851 16 118 100 4 37 302 46 163 73 159 38 31 |



## Channel



# Top benefit issues





### Gender