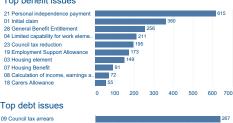

|
| 46     | 10                                                                |
| 163    | 31                                                                |
| 73     | 18                                                                |
| 159    | 32                                                                |
| 38     | 21                                                                |
| 31     | 21                                                                |
| 704    | 185                                                               |
| 6,985  |                                                                   |
|        | 1,944 1,119 159 121 1,851 16 118 100 4 37 302 46 163 73 159 38 31 |



## Channel



# Top benefit issues





### Gender