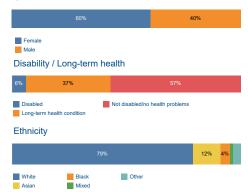

|
| 46     | 10                                                                |
| 163    | 31                                                                |
| 73     | 18                                                                |
| 159    | 32                                                                |
| 38     | 21                                                                |
| 31     | 21                                                                |
| 704    | 185                                                               |
| 6,985  |                                                                   |
|        | 1,944 1,119 159 121 1,851 16 118 100 4 37 302 46 163 73 159 38 31 |



## Channel



# Top benefit issues





### Gender