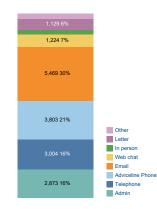

# **Key Statistics**

| Summary               |        |
|-----------------------|--------|
|                       |        |
| Clients               | 4,755  |
| Quick client contacts | 5,075  |
| Issues                | 29,210 |
| Activities            | 18,468 |
| Cases                 | 5,279  |

| Outcomes                         |            |
|----------------------------------|------------|
| Income gain                      | £2,432,833 |
| Re-imbursements, services, loans |            |
| Debts written off                |            |
| Repayments rescheduled           |            |
| Other                            |            |

#### Channel



#### Citizens Advice Calderdale (member)

| Issues                          |        |         |  |  |
|---------------------------------|--------|---------|--|--|
|                                 | Issues | Clients |  |  |
| Benefits & tax credits          | 7,283  | 1,602   |  |  |
| Benefits Universal Credit       | 7,351  | 1,375   |  |  |
| Charitable Support & Food Ban   | 1,034  | 446     |  |  |
| Consumer goods & services       | 498    | 150     |  |  |
| Debt                            | 6,554  | 1,899   |  |  |
| Education                       | 73     | 18      |  |  |
| Employment                      | 492    | 92      |  |  |
| Financial services & capability | 542    | 317     |  |  |
| GVA & Hate Crime                | 12     | 8       |  |  |
| Health & community car