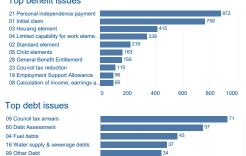

## Top benefit issues

13 Credit, store & charge card debts 36 UC advance payment/budgeting a..
07 Rent arrears - housing associations
14 Unsecured personal loan debts
08 Rent arrears - private landlords