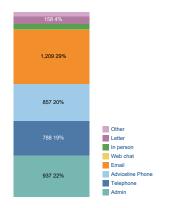

| Outcomes                         |          |
|----------------------------------|----------|
| Income gain                      | £739,741 |
| Re-imbursements, services, loans | £1,486   |
| Debts written off                | £55,791  |
| Repayments rescheduled           | £9,942   |
| Other                            | £1,400   |

## Channel



|                                 | Issues | Clients |  |
|---------------------------------|--------|---------|--|
| Benefits & tax credits          | 1,955  | 439     |  |
| Benefits Universal Credit       | 2,358  | 387     |  |
| Charitable Support & Food Ban   | 302    | 132     |  |
| Consumer goods & services       | 138    | 58      |  |
| Debt                            | 480    | 111     |  |
| Education                       | 7      | 1       |  |
| Employment                      | 123    | 27      |  |
| Financial services & capability | 60     | 15      |  |
| GVA & Hate Crime                | 4      | 2       |  |
| Health & community care         | 69     | 26      |  |
| Housing                         | 251    | 49      |  |
| Immigration & asylum            | 61     |