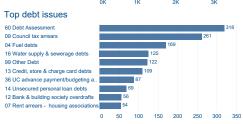

| 39     | 7       |
| Employment                      | 409    | 57      |
| Financial services & capability | 175    | 43      |
| GVA & Hate Crime                | 6      | 3       |
| Health & community care         | 225    | 70      |
| Housing                         | 824    | 138     |
| Immigration & asylum            | 210    | 29      |
| Legal                           | 641    | 47      |
| Other                           | 91     | 6       |
| Relationships & family          | 425    | 51      |
| Tax                             | 76     | 34      |
| Travel & transport              | 132    | 93      |
| Utilities & communications      | 1,890  | 366     |
| Grand Total                     | 24,303 |         |



#### Channel



# Top benefit issues





#### Gender