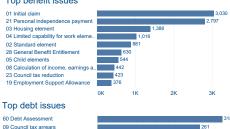

| 39     | 7       |
| Employment                      | 409    | 57      |
| Financial services & capability | 175    | 43      |
| GVA & Hate Crime                | 6      | 3       |
| Health & community care         | 225    | 70      |
| Housing                         | 824    | 138     |
| Immigration & asylum            | 210    | 29      |
| Legal                           | 641    | 47      |
| Other                           | 91     | 6       |
| Relationships & family          | 425    | 51      |
| Tax                             | 76     | 34      |
| Travel & transport              | 132    | 93      |
| Utilities & communications      | 1,890  | 366     |
| Grand Total                     | 24,303 |         |



#### Channel



# Top benefit issues





#### Gender