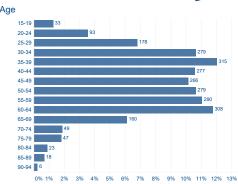

| 2,022  | 427     |
| Education                       | 39     | 7       |
| Employment                      | 409    | 57      |
| Financial services & capability | 175    | 43      |
| GVA & Hate Crime                | 6      | 3       |
| Health & community care         | 225    | 70      |
| Housing                         | 824    | 138     |
| Immigration & asylum            | 210    | 29      |
| Legal                           | 641    | 47      |
| Other                           | 91     | 6       |
| Relationships & family          | 425    | 51      |
| Tax                             | 76     | 34      |
| Travel & transport              | 132    | 93      |
| Utilities & communications      | 1,890  | 366     |
| Grand Total                     | 24,303 |         |



#### Channel



# Top benefit issues





#### Gender