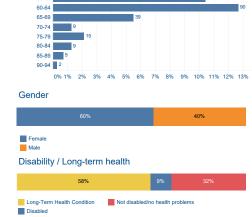

Age

20-24 25-29

30-34 35-39

40-44

50-54 55-59

Ethnicity

Asian

Black Mixed