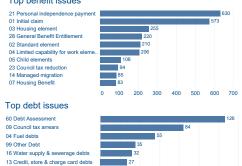

## Citizens Advice Calderdale (member)

| Issues                          |        |         |
|---------------------------------|--------|---------|
|                                 | Issues | Clients |
| Benefits & tax credits          | 1,676  | 330     |
| Benefits Universal Credit       | 1,837  | 277     |
| Charitable Support & Food Ban   | 266    | 109     |
| Consumer goods & services       | 120    | 62      |
| Debt                            | 630    | 150     |
| Education                       | 11     | 5       |
| Employment                      | 102    | 7       |
| Financial services & capability | 42     | 7       |
| Health & community care         | 58     | 16      |
| Housing                         | 200    | 22      |
| Immigration & asylum            | 41     | 8       |
| Legal                           | 153    | 11      |
| Other                           | 30     | 2       |
| Relationships & family          | 95     | 9       |
| Tax                             | 15     | 6       |
| Travel & transport              | 42     | 28      |
| Utilities & communications      | 562    | 125     |
| Grand Total                     | 5,880  |         |

36 UC advance payment/budgeting a...
14 Unsecured personal loan debts

17 Unpaid parking penalty & cong. ch.. 21
10 Mag. Cts. - fines & comp.ord. arrea.. 19

40

80

100 120 140

Other

12%

01/01/2024 28/03/2024