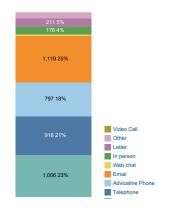

| Cases                            | 664      |
|----------------------------------|----------|
| Outcomes                         |          |
| Income gain                      | £674,480 |
| Re-imbursements, services, loans | £8,538   |
| Debts written off                | £65,883  |
| Repayments rescheduled           | £13,371  |
| Other                            | £3,002   |

## Channel



## Citizens Advice Calderdale (member)

| Issues                          |        |         |
|---------------------------------|--------|---------|
|                                 | Issues | Clients |
| Benefits & tax credits          | 1,676  | 330     |
| Benefits Universal Credit       | 1,837  | 277     |
| Charitable Support & Food Ban   | 266    | 109     |
| Consumer goods & services       | 120    | 62      |
| Debt                            | 630    | 150     |
| Education                       | 11     | 5       |
| Employment                      | 102    | 7       |
| Financial services & capability | 42     | 7       |
| Health & community care         | 58     | 16      |
| Housing                         | 200    | 22      |
| Immigration & asylum            | 41