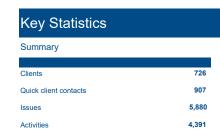

## Citizens Advice Calderdale (member)

| Issues                          |        |         |
|---------------------------------|--------|---------|
|                                 | Issues | Clients |
| Benefits & tax credits          | 1,676  | 330     |
| Benefits Universal Credit       | 1,837  | 277     |
| Charitable Support & Food Ban   | 266    | 109     |
| Consumer goods & services       | 120    | 62      |
| Debt                            | 630    | 150     |
| Education                       | 11     | 5       |
| Employment                      | 102    | 7       |
| Financial services & capability | 42     | 7       |
| Health & community care         | 58     | 16      |
| Housing                         | 200    | 22      |
| Immigration & asylum            | 41     | 8       |
| Legal                           | 153    | 11      |
| Other                           | 30     | 2       |
| Relationships & family          | 95     | 9       |
| Tax                             | 15     | 6       |
| Travel & transport              | 42     | 28      |
| Utilities & communications      | 562    | 125     |
| Grand Total                     | 5,880  |         |