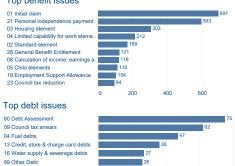

# Top benefit issues

36 UC advance payment/budgeting a.. 14 Unsecured personal loan debts
12 Bank & building society overdrafts
07 Rent arrears - housing associations

20

Gender